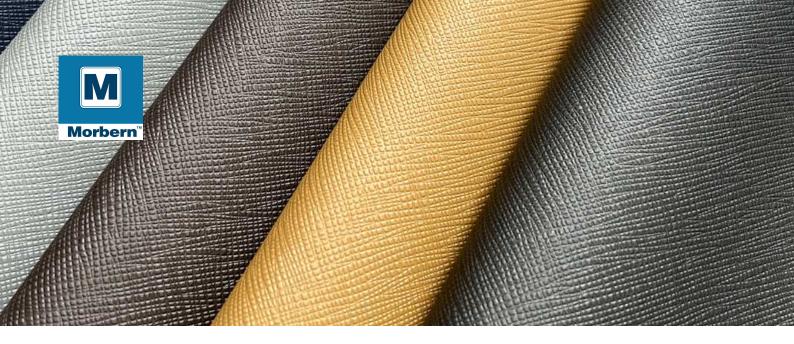

## Rio

Rio is Morbern's newest marine accent vinyl created for upholstery and accessory trim parts.

Rio is developed on Morbern's Splash construction featuring multidirectional stretch, engineered for upholstery applications on contoured seating foam and accessory parts. It employs Morbern's standard marine topcoat, a textured, highly cleanable surface enhanced with UV inhibitors.

Rio's surface builds in a pearl finish with a satin gloss to create a vinyl with more depth and dimension. It provides a textured metallic accent to Morbern's wide array of neutral base types of vinyl namely Voyager, Splash, Bayside, and Mink.