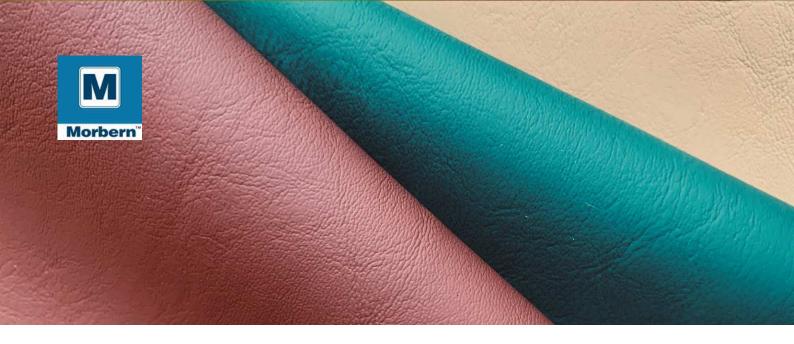

## **Allante**

Luxury, Durability, and Versatility in Every Yard.

Experience the buttery soft feel and rich, textured surface of Allante® vinyl, designed to replicate fine leather. Its super dull, non-polishing finish prevents burnishing, ensuring a long-lasting, matte look. With UV resistance and exceptional tailoring qualities, Allante® offers a premium, tailored appearance.

Marine: Stands up to salt, sun, and water. Hospitality & Contract: Stylish, durable, and easy to clean.

RV & Automotive: Adds luxury to interiors.

Mass Transit: Durable, sleek, and
comfortable for public use. Allante® delivers
elegance and performance-perfect for any
project.